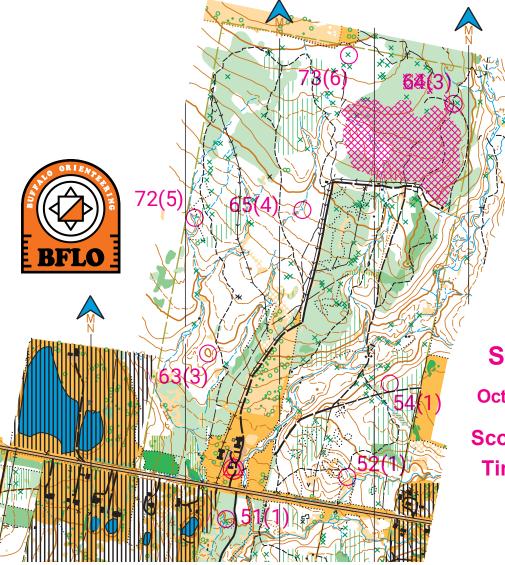

|                     | Sardinia Score-O Solo Event |  |               |    |     |     |   |                  |  |  |  |  |
|---------------------|-----------------------------|--|---------------|----|-----|-----|---|------------------|--|--|--|--|
| Sardinia Solo Event |                             |  |               | 85 | poi | nts |   |                  |  |  |  |  |
| $\triangleright$    |                             |  |               |    |     |     |   | Start:           |  |  |  |  |
|                     | 51                          |  | Ĩ             |    |     |     | 1 | Spur             |  |  |  |  |
|                     | 52                          |  | $\mathcal{L}$ |    |     |     | 1 | Spur             |  |  |  |  |
|                     | 53                          |  |               |    |     | Ø   | 1 | NW edge of marsh |  |  |  |  |
|                     | 54                          |  | $\leq$        |    |     |     | 1 | Spur             |  |  |  |  |
|                     | 55                          |  | 333           |    |     | 1   | 2 | S end of ditch   |  |  |  |  |
|                     | 56                          |  | Λ             |    |     |     | 2 | Reentrant        |  |  |  |  |
|                     | 57                          |  | SS            |    | <   |     | 2 | Bend in stream   |  |  |  |  |
|                     | 58                          |  | $\otimes$     |    |     |     | 2 | Root stock       |  |  |  |  |
|                     | 59                          |  | 5252          |    | <   |     | 3 | Bend in ditch    |  |  |  |  |
|                     | 60                          |  | $\cup$        |    |     |     | 3 | Small depression |  |  |  |  |
|                     | 61                          |  | SS            |    | <   |     | 3 | Bend in stream   |  |  |  |  |

| 62 |              | $\odot$   |      |          |            | 3 | Cairn              |
|----|--------------|-----------|------|----------|------------|---|--------------------|
| 63 |              | 0         |      |          |            | 3 | Hill               |
| 64 |              | /         | /    | $\times$ |            | 3 | Path crossing      |
| 65 |              | 5252      |      | <        |            | 4 | Bend in ditch      |
| 66 |              |           |      |          |            | 4 | Boulder            |
| 67 |              | /         |      |          | $\searrow$ | 4 | NW end of path     |
| 68 |              | $\geq$    |      |          | .          | 4 | Lower part of spur |
| 69 |              |           |      |          |            | 5 | Boulder            |
| 70 | $\leftarrow$ |           |      |          |            | 5 | W boulder          |
| 71 |              |           |      |          |            | 5 | Boulder            |
| 72 |              | 5252      | 5252 | У        |            | 5 | Ditch junction     |
| 73 |              | $\otimes$ |      |          |            | 6 | Root stock         |
| 74 | $\leftarrow$ | •         |      |          |            | 6 | W knoll            |
| 75 |              | $\geq$    |      |          |            | 7 | Spur               |

Track your sequence order in the first column

Scale 1:10,000 5 m Contours

## Sardinia Solo Event

October 3 to October 12, 2020

Score-O : Max Points = 85 Time Limit: 180 minutes